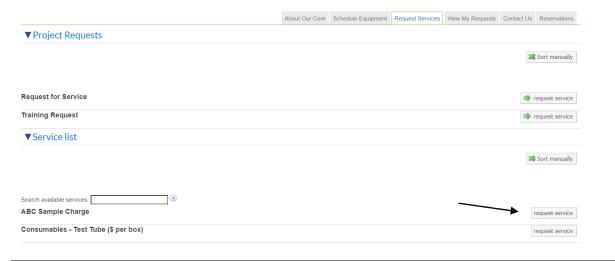

# **Request Services Screen**

- You will land on that Core's "About Our Core" Tab
- Select the 'Request Services' tab
- Select the 'Initiate Request' button under the desired service