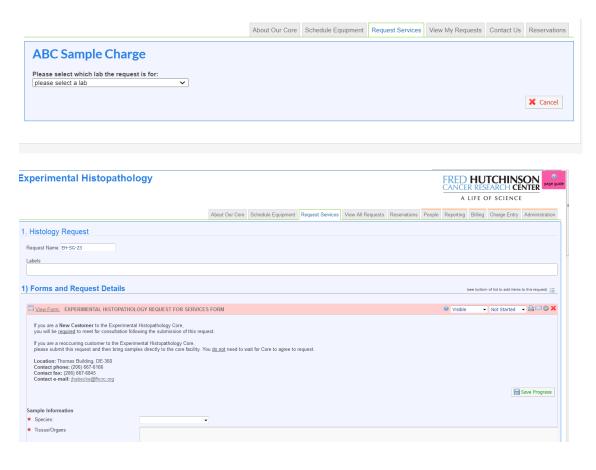

#### **Custom Form Screen**

- On the next screen, if you are a member for multiple labs, please select the lab that you're making service request for.
- Complete the required fields (red asterisk)
- Enter sample information and instructions
- Be sure to click the 'save form' button when details are complete