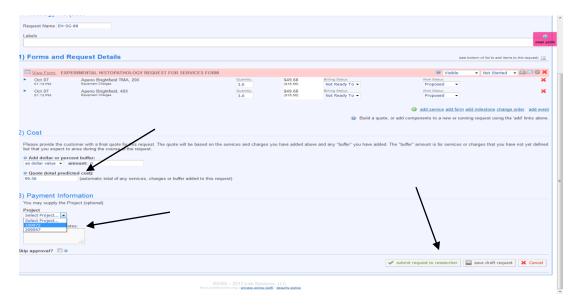

## **Cost & Payment Screen**

- The total cost for the service request will calculate below.
- Internal: Under Payment Information choose the Project ID from the drop-down list
- You will have the option to split the cost on multiple Project IDs
- External: Enter your PO number. Leave blank if you don't use a PO
- Click the 'submit request to core' button (bottom right) to submit this request.
- If required, the Principal Investigator or a Financial Administrator review and approve the request
- · Core staff will 'agree' to request and begin processing
- Your Service Request will be now visible on the 'View My Requests' tab
- You will be billed once the request is completed.