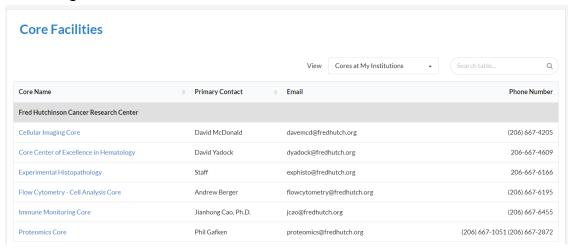

#### **Home Page**

- The Core Facilities link in the left-hand side navigation will list all cores that are live in iLab
- On the Home page, select the Core that has the services you need or instrument you want to reserve