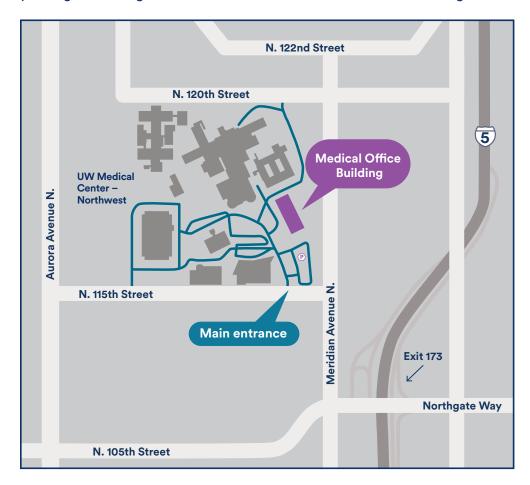

## How do I find the right clinic building?

The clinic is on the ground floor of the Medical Office Building on the UW Medical Center – Northwest campus. Enter through the main hospital entrance on N. 115th St. The Medical Office Building will be on your right. Parking is available next to the Medical Office Building.

### From northbound I-5

- 1. Take exit 173 for Northgate Way/1st Ave. NE.
- 2. Exit I-5 from the far right lane.
- 3. Turn left at the end of the ramp onto 1st Ave. NE.
- 4. Stay in one of the left two lanes while traveling one block to N. Northgate Way.
- 5. Turn left onto N. Northgate Way.
- 6. After 0.5 mile, turn right onto Meridian Ave. N.
- 7. Travel on Meridian Ave. N until you reach N. 115th St.
- 8. Turn left onto N. 115th St.
- 9. The main entrance to the campus is on your right; enter there.
- 10. The Medical Office Building is the first building on your right.

#### From southbound I-5

- 1. Take exit 173 for Northgate Way/1st Ave. NE.
- 2. Exit I-5 from the far right lane.
- 3. Turn right onto N. Northgate Way.
- 4. Beginning at step 6, follow the directions above.

# **Parking information**

Parking is available in the lot next to the Medical Office Building.

There is no charge if parking for 30 minutes or less. For those who are on campus for scheduled appointments or who will be visiting for longer periods of time, the fees below apply.