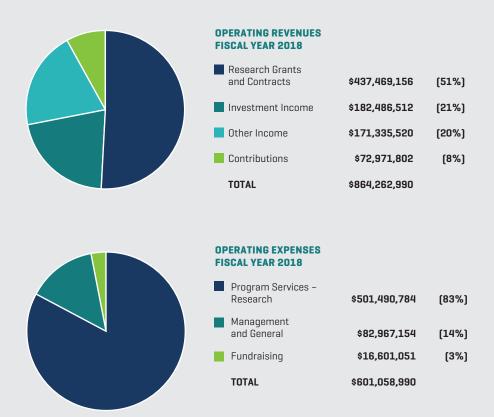

## **FINANCIAL SUMMARY**

FRED HUTCHINSON CANCER RESEARCH CENTER FISCAL YEAR 2018 [AUDITED]

Rounded to the nearest \$1,000.

Percentages may not total 100% due to rounding.