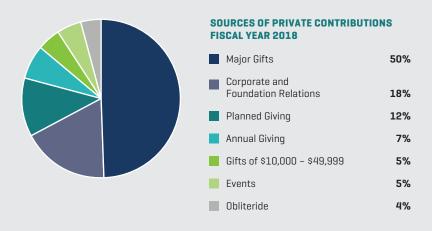

## **FINANCIAL SUMMARY**

FRED HUTCHINSON CANCER RESEARCH CENTER FISCAL YEAR 2018 [AUDITED]

Rounded to the nearest \$1,000.

Percentages may not total 100% due to rounding.