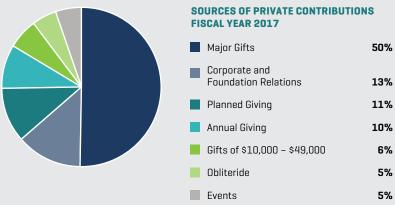

## **FINANCIAL SUMMARY**

# FRED HUTCHINSON CANCER RESEARCH CENTER FISCAL YEAR 2017 [AUDITED]

Rounded to the nearest \$1,000.

Percentages may not total 100% due to rounding.