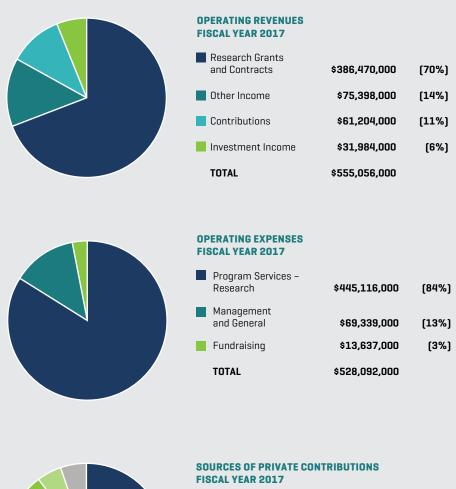

## **FINANCIAL SUMMARY**

# FRED HUTCHINSON CANCER RESEARCH CENTER FISCAL YEAR 2017 [AUDITED]

Rounded to the nearest \$1,000.

Percentages may not total 100% due to rounding.