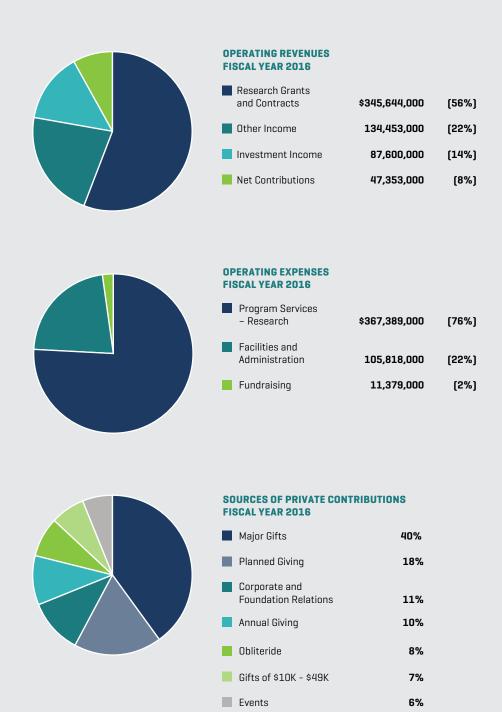

# **FINANCIAL SUMMARY**

# FRED HUTCHINSON CANCER RESEARCH CENTER FISCAL YEAR 2016

Rounded to the nearest \$1,000.

Fiscal year 2016 numbers are preliminary and unaudited.