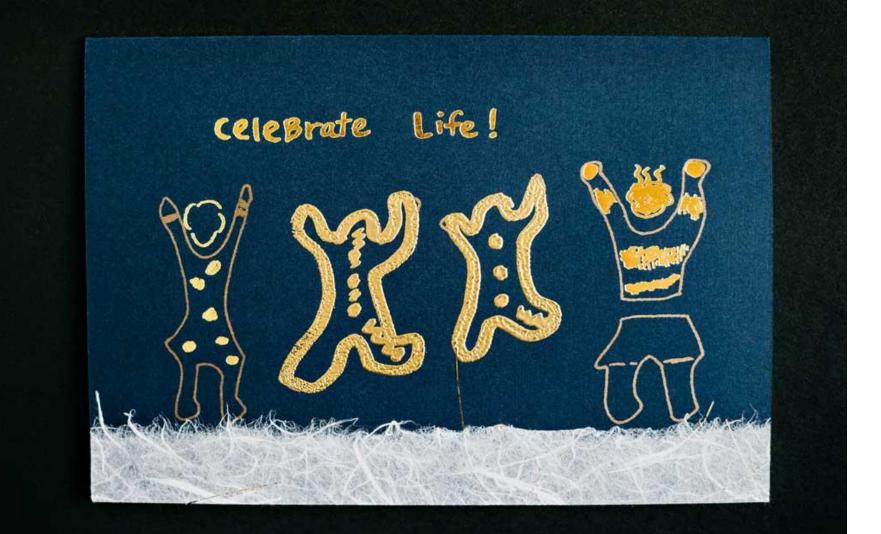

| $\nabla \Delta$                                              | 0.1                                                 | ~↓↓↓↓▲<br>◇☆☆★☆★ | <i>ΛΛΛΛΛ</i> Λ<br><u>ΩΩΩΩΩΩΩ</u><br><i>Μ</i><br>66666666666666666666666666666666666 |
| melancholy                                                | Rhythmic                                                  | FRENZIED                                               | XT+                                                          | 主义                                                  | 2 clogl!         |                                                                                     |

#### **"Write" Your Word of Intention**











#### **Select An Intention**

# Create a Visual Reminder

#### PLAY. TODAY.







#### Nicola J. Davies, J.D., PCC

createnextsteps.com (206) 276-8357